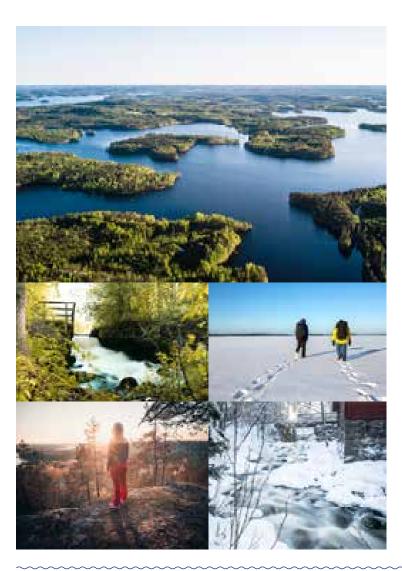

Lake Saimaa, the fourth largest freshwater lake in Europe, offers sparkling pure waters dotted with 14,000 islands – a winding labyrinth filled with breathtaking scenery and the purest nature.

# A Finnish style holiday

The Lake Saimaa area offers a taste of Finnish people's favourite type of holiday: the holiday cottage. There are tens of thousands of cottages along the extensive shorelines of Lake Saimaa. Finland's largest lake – voted one of the five most beautiful lakes in the world – is dotted with archipelagos, offering a relaxing holiday. Whatever the season, the cottage is a sacred place for Finns. This is where we can be ourselves, at one with the surrounding nature. If our tips sound difficult or frightening to you, ask a local to join you. When you really get to know a Finn, you have made a friend for life.

#### Take a canoe on the lake, discover river landscapes, & visit rock paintings

The diverse waters of Lake Saimaa offer unforgettable experiences on and around the water and peace and quiet through varying natural surroundings. The Lake Saimaa area is known as Lakeland Finland - water is everywhere. These waters are also home to Saimaa ringed seals and ospreys. With a little luck, a seal may come out to your canoe and greet you.

# Forest, water & ice therapy

The stunning hiking destinations in the Lake Saimaa area welcome visitors along easy-to-follow, marked trails through varying terrain. Research has shown that spending time and exercising in natural surroundings is good for people's wellbeing and health. Nature helps people to recover from stress, forget about their everyday worries and boost their mood. It has been shown that the blood pressure decreases and the heart rate evens out. It really is worth getting out into nature.

# Winter activities at Lake Saimaa

The waterscape of Lake Saimaa's Lakeland has disappeared! Now it is winter and the landscapes have been replaced by snow-laden trees and the enormous lakes have frozen into a sprawling snow-covered expanse. Have you ever walked over a frozen lake? Lake Saimaa has a range of winter activities and attractions waiting for you, whether you are looking for some time to relax with ice fishing before hopping into the sauna, or an exhilarating adventure over the frozen archipelago by snowmobile or skis.