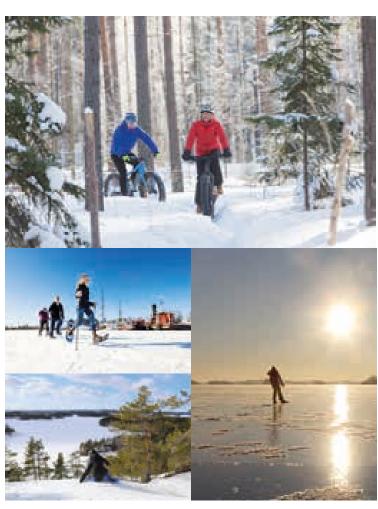

# Winter activities at Lake Saimaa

The waterscape of Lake Saimaa's Lakeland has disappeared! Now it is winter and the landscapes have been replaced by snow-laden trees and the enormous lakes have frozen into a sprawling snow-covered expanse. Have you ever walked over a frozen lake? Lake Saimaa has a range of winter activities and attractions waiting for you, whether you are looking for some time to relax with ice fishing before hopping into the sauna, or an exhilarating adventure over the frozen archipelago by snowmobile or skis.