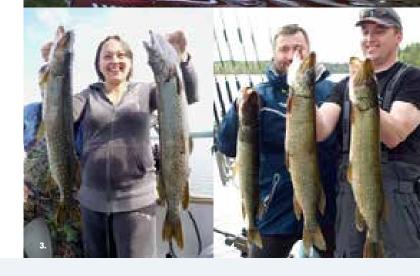

# Fishing in Lake Saimaa

Come to Lake Saimaa for a safe, interesting and successful fishing trip. Fishing in the Lake Saimaa area focuses on naturally expanding and robust fish stocks, which include pike, pike-perch and perch. The nature of Lake Saimaa is an important resource for all of the region's operators and, in addition to fishing, Lake Saimaa offers a glimpse of the most beautiful parts of Finland: forests, cities and lakes.