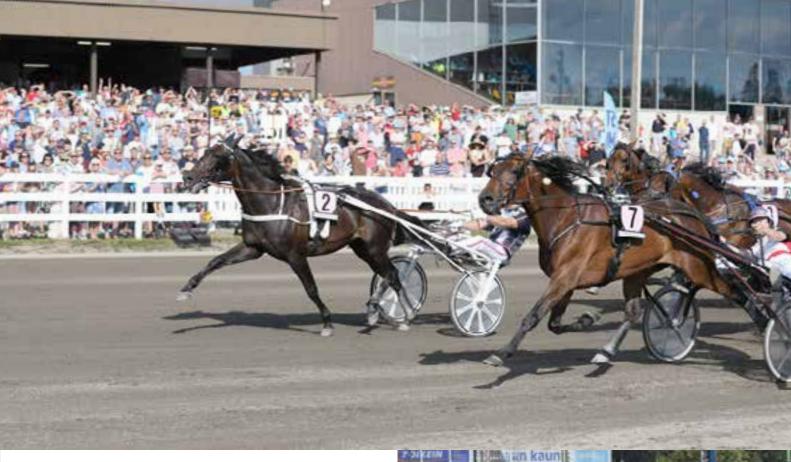

# The Trotting Track of Mikkeli

The track is located in Mikkeli, Eastern Finland, about 2 km from the city centre in the beautiful Kalevankangas forest area. The distance between Mikkeli and Helsinki is about 230 kilometres.

Because of it's gentle curves the Track is the fastest in Finland and several world records have been made there. The biggest annual race is called St Michel, and the participants are the fastest horses of Europe who come to Mikkeli in order to make a new world record.