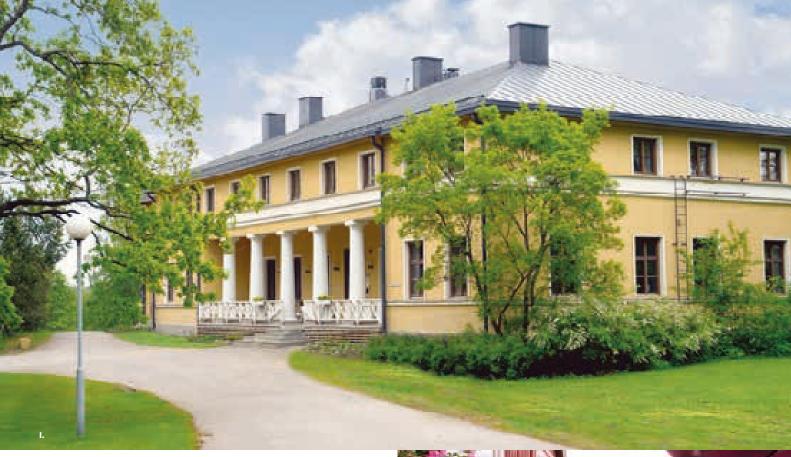

#### **Anttolanhovi** Resort

Anttolanhovi is a diverse resort. Its attractive services guarantee warm moments on the shores of Lake Saimaa surrounded by forest.

Anttolanhovi will take you deep into Lake Saimaa's embrace – an evening here begins with a Saimaa baptism.

The Saimaa baptism takes place at the atmospheric and individual Kota restaurant on the shore of Lake Saimaa. The unique Kota restaurant, with its open fireplace, provides a stunning dining experience where participants can help to make their own dessert. The warm atmosphere is relaxes the mind, and the log cabin represents Finnish architecture at its best.

Anttolanhovi is well known for its very high quality local food, which is made from local ingredients. Finnish local food gets its flavour from the short growing season, and the very clean soil and air.