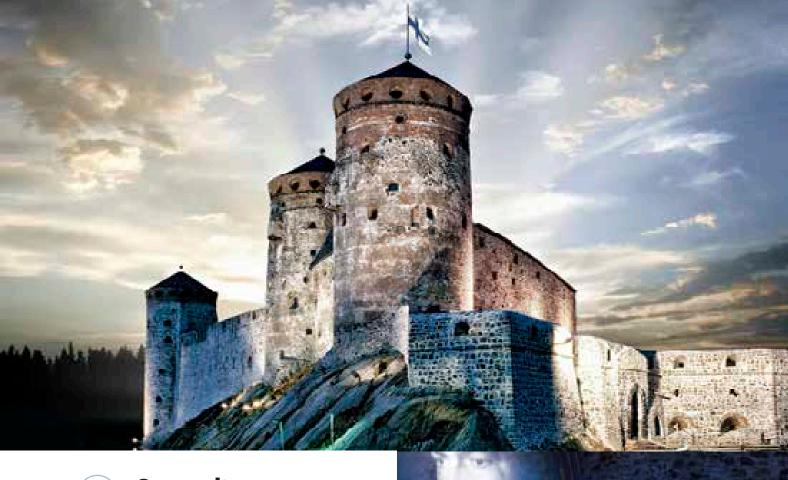

#### **Culture &** Nature

Come and experience a unique opera experience at the Savonlinna Opera Festival! Opera performances take place in the medieval Olavinlinna castle, with a great atmosphere created by excellent sound reproduction, beautiful lighting and amazing sets, with the opera and all the emotions it inspires in the starring role.

# Savonlinna Opera Festival

Located in a mediaeval castle surrounded by clear lakes, offering four weeks of grand emotions and human destinies, the Savonlinna Opera Festival is one of the most radiant and internationally significant events in the Finnish summer calendar – the jewel in the crown. Come and enjoy quality opera in a unique atmosphere with astounding acoustics.