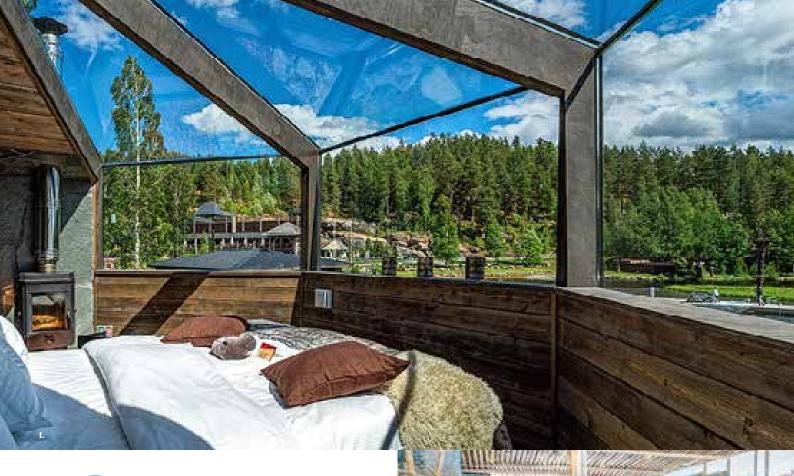

# Hotel & Spa Resort Järvisydän

Relax at the Hotel & Spa Resort Järvisydän and in the landscapes of Lake Saimaa.

The history of Järvisydän stretches back to 1658, when the first member of the Heiskanen family received a plot of land as a present. He had been working well in the army, but a regulation was introduced requiring him to build a guest house and a place to change horses. Nowadays, a guest house is run by the 11th generation and the history and lakeside nature is cherished in the resort's buildings, surroundings, restaurants and activities.

Hotel & Spa Resort Järvisydän is located in Eastern Finland by Lake Saimaa and next to Linnansaari National Park, where the endangered Saimaa ringed seal lives. We provide unique accommodation and a Lake Spa, Finnish Sauna World, a historical themed restaurant with a lakeside terrace, café and shop, equipment rental centre and guided safaris all year round.

1. In the Scenery Suites you can enjoy looking at the starry sky or watching the beautiful Nordic nightless night. 2. Lake Spa will give you a new kind of Finnish lake wellness experience. The spa is built in the middle of the natural rocks wich will give you a genuine and exciting experience. 3. If you want to enjoy a bit of extra luxury and spend your night on the waves of Lake Saimaa, you can choose to stay in one of our new, fully equipped House Boats. 4. Norppa - a Saimaa Ringed Seal, is the endangered cute creature, which lives only in Lake Saimaa. Järvisydän provides seal watching trips from the beginning of May, until the end of August. 5. Join the guided lake nature activities everyday around the year.