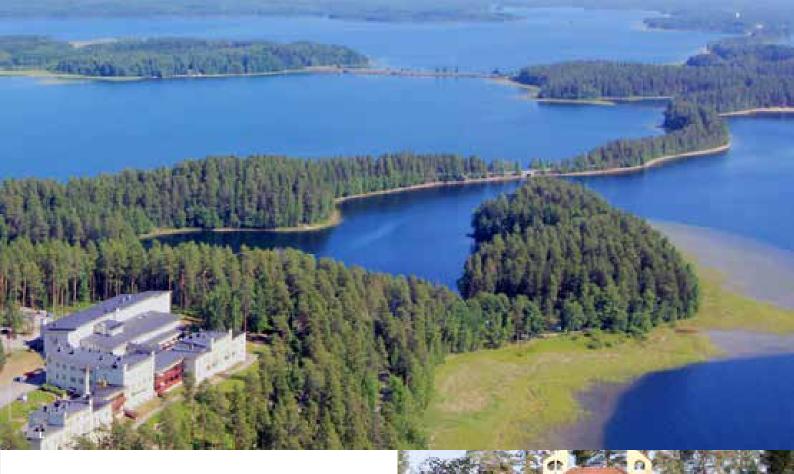

Lake Saimaa, the fourth largest freshwater lake in Europe, offers sparkling pure waters dotted with 14,000 islands – a winding labyrinth filled with breathtaking scenery and the purest nature.

#### **National Parks** and Saimaa **GeoPark**

In Finland, National Parks are extensive nature conservation areas open for everyone to use. The parks were set up to safeguard the diversity of our nature and to also allow locals and visitors to enjoy the stunning landscapes and views the region has to offer. We have two National Parks at Lake Saimaa - Linnansaari and Kolovesi. Saimaa Geopark brings together geologically, culturally and historically important points of interests in the region.