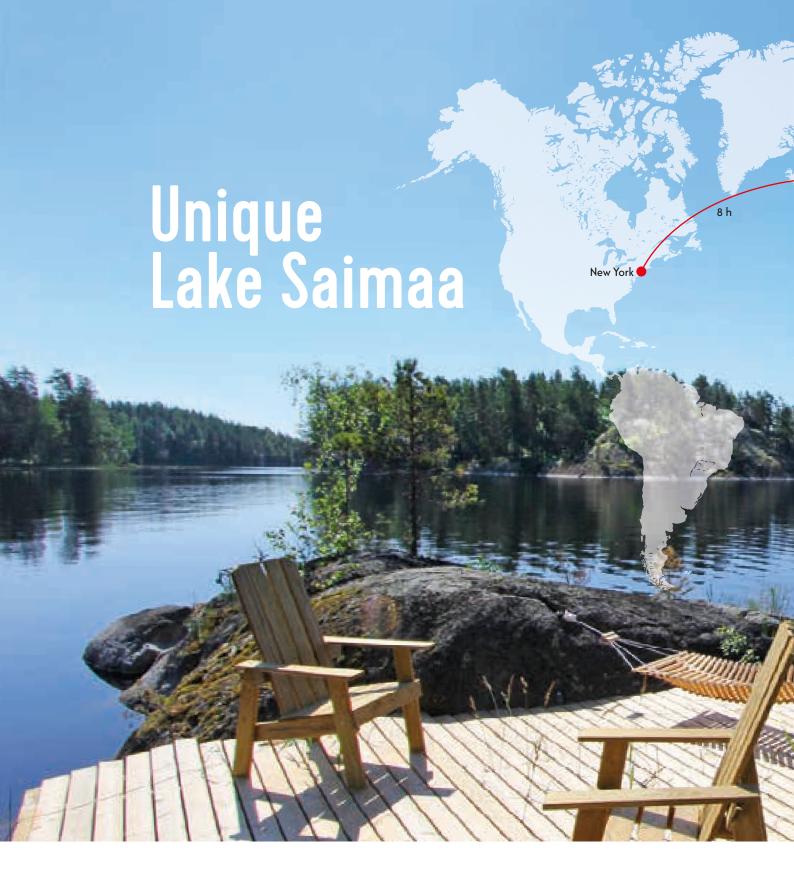

# A Finnish style holiday

The Lake Saimaa area offers a taste of Finnish people's favourite type of holiday: the holiday cottage. There are tens of thousands of cottages along the extensive shorelines of Lake Saimaa. Finland's largest lake – voted one of the five most beautiful lakes in the world – is dotted with archipelagos, offering a relaxing holiday. Whatever the season, the cottage is a sacred place for Finns. This is where we can be ourselves, at one with the surrounding nature. If our tips sound difficult or frightening to you, ask a local to join you. When you really get to know a Finn, you have made a friend for life.