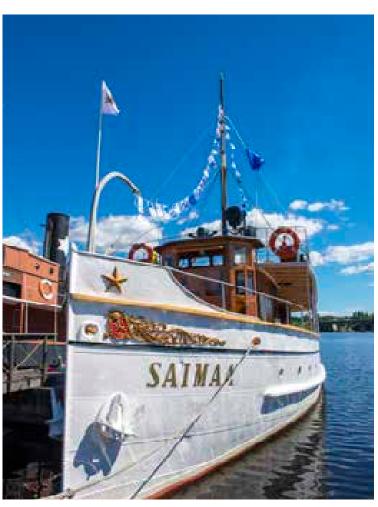

#### **Cruises**

During the summer, you may hear the whistling of a steamboat setting off for a lake cruise. What a way to enjoy the lake scenery, and maybe some good food and a drink. Soak up the old-fashioned atmosphere on steamships decked out in an old style. The steamships are ideally suited to the labyrinthine waterways of Lake Saimaa, and they have a long tradition of plying these waters.

# Saimaa Cruises with M/S Kuutti

Saimaan Saaristo- ja Veneilypalvelut (SSV Oy) provides customers unforgettable experiences on Lake Saimaa. We run boat cruises with M/S Kuutti in the Mikkeli area every week and by reservation. Our home port is Hotel Anttolanhovi. Being a small company brings us many advantages in our services, tailoring cruises and listening to our customers' needs. We warmly welcome you to Lake Saimaa!