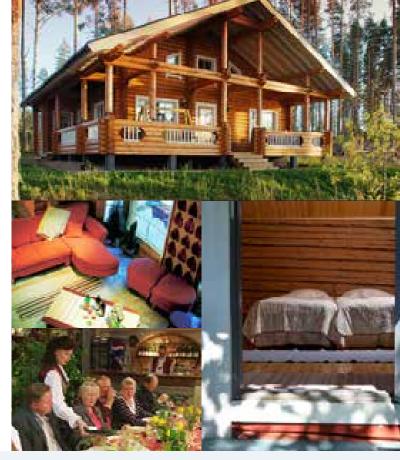

#### **Anttolanhovi** Resort

Anttolanhovi is a diverse resort. Its attractive services guarantee warm moments on the shores of Lake Saimaa surrounded by forest.

Anttolanhovi will take you deep into Lake Saimaa's embrace – an evening here begins with a Saimaa baptism.

The Saimaa baptism takes place at the atmospheric and individual Kota restaurant on the shore of Lake Saimaa. The unique Kota restaurant, with its open fireplace, provides a stunning dining experience where participants can help to make their own dessert. The warm atmosphere is relaxes the mind, and the log cabin represents Finnish architecture at its best.

- 1. The Lakeside Villas are spacious and bright. 2. Stay in a luxury designer villa in a private setting just 25 metres from the shores of Lake Saimaa.
- $\textbf{3.} \ \textbf{Our two-storey villas, designed by Timo Leivisk\"{a}, are also suitable for more}$ demanding accommodation requirements, as they are designed as semi-detached houses that can be combined into a 5-bedroom unit. 4. The curative effect of the salt room strengthens the immune system and increases the body's resistance.
- 5. A delicious breakfast and other food services can also be ordered in at the villa.