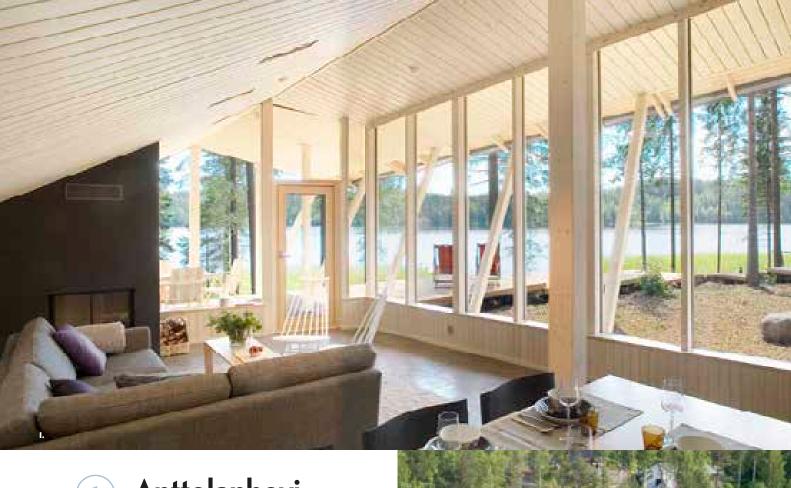

#### **Anttolanhovi** Resort

Anttolanhovi is a diverse resort. Its attractive services guarantee warm moments on the shores of Lake Saimaa surrounded by forest.

Anttolanhovi will take you deep into Lake Saimaa's embrace – an evening here begins with a Saimaa baptism.

The Saimaa baptism takes place at the atmospheric and individual Kota restaurant on the shore of Lake Saimaa. The unique Kota restaurant, with its open fireplace, provides a stunning dining experience where participants can help to make their own dessert. The warm atmosphere is relaxes the mind, and the log cabin represents Finnish architecture at its best.

- 1. The Lakeside Villas are spacious and bright. 2. Stay in a luxury designer villa in a private setting just 25 metres from the shores of Lake Saimaa.
- $\textbf{3.} \ \textbf{Our two-storey villas, designed by Timo Leivisk\"{a}, are also suitable for more}$ demanding accommodation requirements, as they are designed as semi-detached houses that can be combined into a 5-bedroom unit. 4. The curative effect of the salt room strengthens the immune system and increases the body's resistance.
- 5. A delicious breakfast and other food services can also be ordered in at the villa.