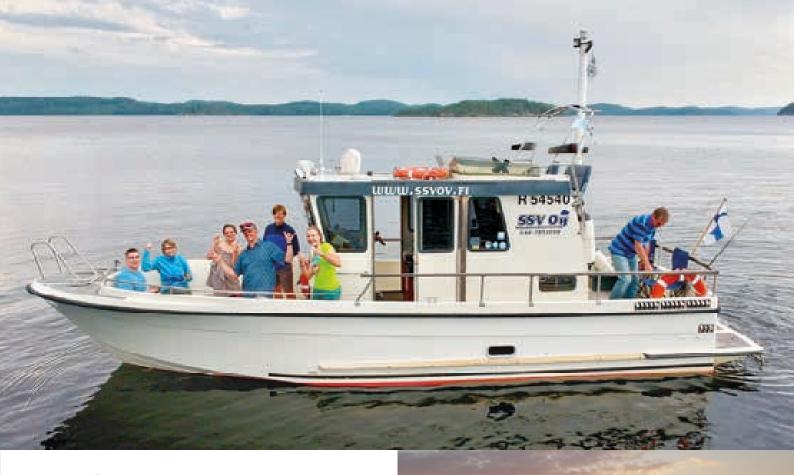

# Saimaa Cruises with M/S Kuutti

Saimaan Saaristo- ja Veneilypalvelut (SSV Oy) provides customers unforgettable experiences on Lake Saimaa. We run boat cruises with M/S Kuutti in the Mikkeli area every week and by reservation. Our home port is Hotel Anttolanhovi. Being a small company brings us many advantages in our services, tailoring cruises and listening to our customers' needs. We warmly welcome you to Lake Saimaa!