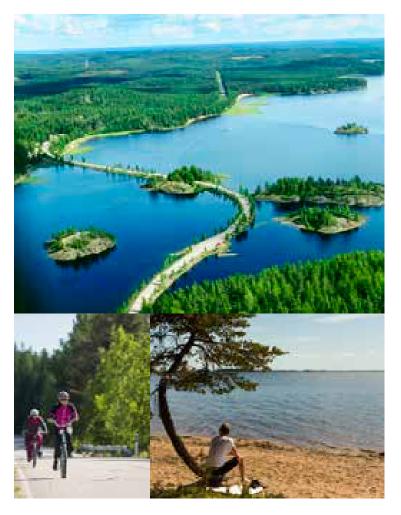

## Bicycle tour of Lake Saimaa archipelago

The stunning 60 km / 37 mile archipelago route in Puumala offers incredible views for both cyclists and motorcyclists. The route includes a short ferry ride and takes you on a journey through local villages and the most beautiful scenery of Lake Saimaa region. Bike rental (standard and electric) available.

# Forest, water & ice therapy

The stunning hiking destinations in the Lake Saimaa area welcome visitors along easy-to-follow, marked trails through varying terrain. Research has shown that spending time and exercising in natural surroundings is good for people's wellbeing and health. Nature helps people to recover from stress, forget about their everyday worries and boost their mood. It has been shown that the blood pressure decreases and the heart rate evens out. It really is worth getting out into nature.