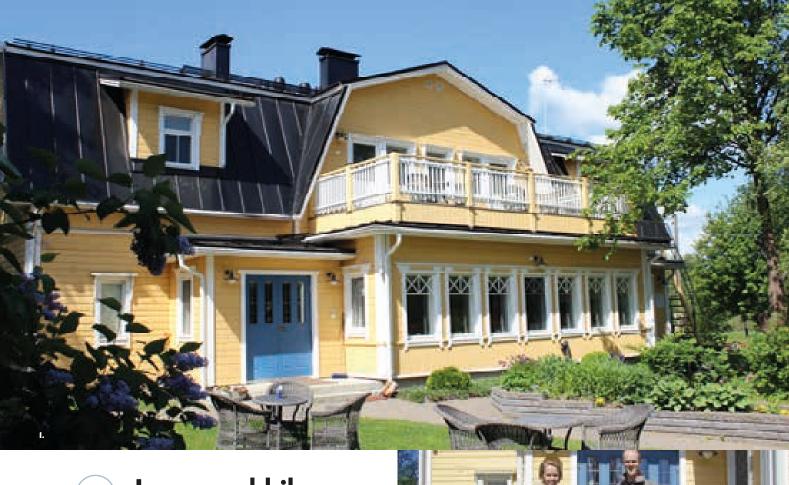

# Hotel & Spa Resort Järvisydän

Relax at the Hotel & Spa Resort Järvisydän and in the landscapes of Lake Saimaa.

The history of Järvisydän stretches back to 1658, when the first member of the Heiskanen family received a plot of land as a present. He had been working well in the army, but a regulation was introduced requiring him to build a guest house and a place to change horses. Nowadays, a guest house is run by the 11th generation and the history and lakeside nature is cherished in the resort's buildings, surroundings, restaurants and activities.

Hotel & Spa Resort Järvisydän is located in Eastern Finland by Lake Saimaa and next to Linnansaari National Park, where the endangered Saimaa ringed seal lives. We provide unique accommodation and a Lake Spa, Finnish Sauna World, a historical themed restaurant with a lakeside terrace, café and shop, equipment rental centre and guided safaris all year round.

1. In the Scenery Suites you can enjoy looking at the starry sky or watching the beautiful Nordic nightless night. 2. Lake Spa will give you a new kind of Finnish lake wellness experience. The spa is built in the middle of the natural rocks wich will give you a genuine and exciting experience. 3. If you want to enjoy a bit of extra luxury and spend your night on the waves of Lake Saimaa, you can choose to stay in one of our new, fully equipped House Boats. 4. Norppa - a Saimaa Ringed Seal, is the endangered cute creature, which lives only in Lake Saimaa. Järvisydän provides seal watching trips from the beginning of May, until the end of August. 5. Join the guided lake nature activities everyday around the year.