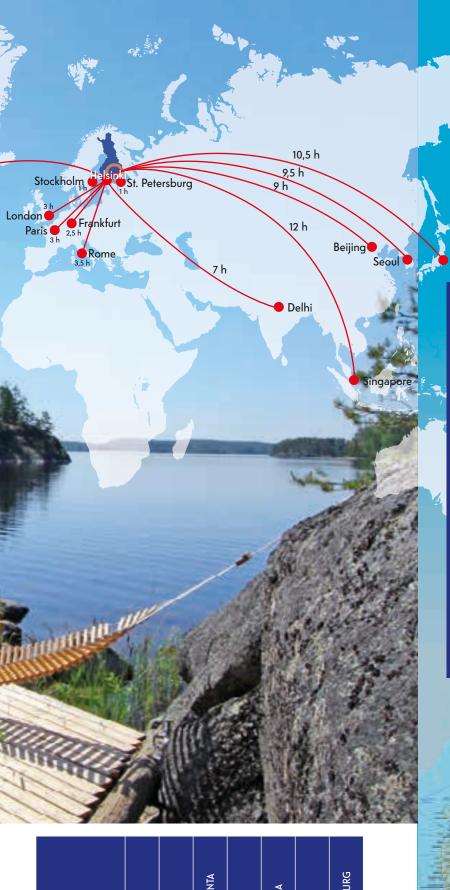

# How to get there?

By plane
Mikkeli Airport
Savonlinna Airport Kuopio Airport Lappeenranta Airport www.airlink.fi www.ryanair.com www.finnair.com

Helsinki-Savonlinna 4 hours Helsinki-Varkaus 4 hours Train tickets: www.vr.fi

By rental car Rental cars:

www.hertz.fi www.avis.fi www.europcar.fi

www.perille.fi

By bus Bus tickets:

**By train** Helsinki–Mikkeli 2,2 hours