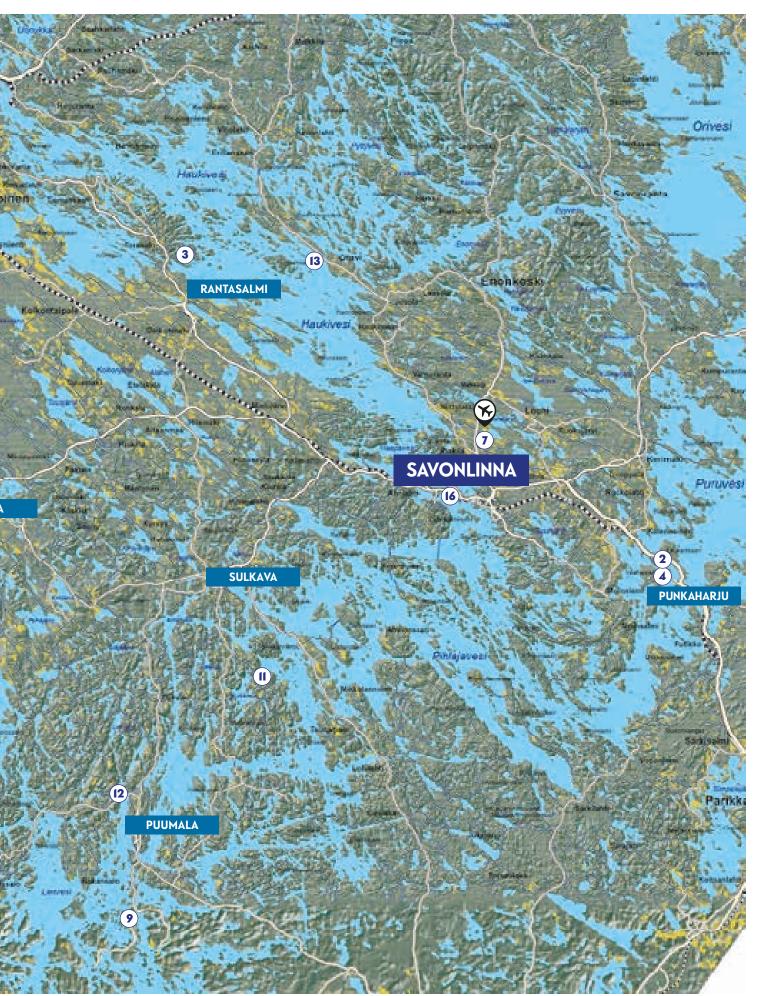

# Come on a unique journey to the Finnish Lakeland and Lake Saimaa

VISIT
SAIMAA

LAKELAND

FINLAND

The companies numbered on the map can be found under the corresponding number in the brochure.

- I. Anttolanhovi Resort
- 2. Hotel Punkaharju
- 3. Hotel & Spa Resort Järvisydän
- 4. Kruunupuisto Health Resort & Villa Urhola
- 5. Kyyhkylä Manor & Hotel
- 6. LakelandGTE
- 7. Lomamokkila B&B and Cottages
- 8. The Trotting Track of Mikkeli
- 9. Okkola Holiday Cottages
- 10. Ollinmäki Winery
- 11. Ralli Holiday Cottages
- 12. Sahanlahti Resort
- 13. SaimaaHoliday Oravi
- 14. Saimaa Cruises with M/S Kuutti
- 15. Saimaa Fishing Travels
- 16. Savonlinna Opera Festival
- 17. TeaHouse of Wehmais
- 18. Tertti Manor
- 19. The Muisti Centre of War and Peace