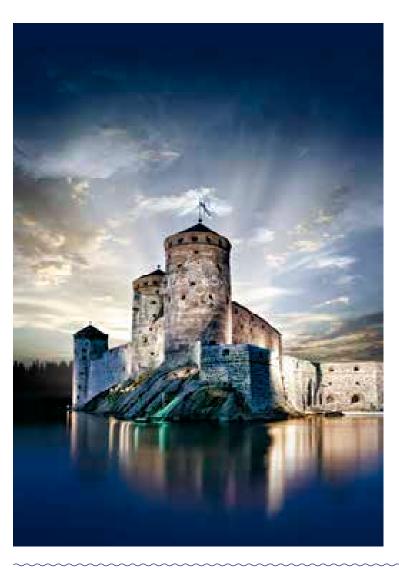

#### **Culture &** Nature

Come and experience a unique opera experience at the Savonlinna Opera Festival! Opera performances take place in the medieval Olavinlinna castle, with a great atmosphere created by excellent sound reproduction, beautiful lighting and amazing sets, with the opera and all the emotions it inspires in the starring role.

# Savonlinna Opera Festival

Located in a mediaeval castle surrounded by clear lakes, offering four weeks of grand emotions and human destinies, the Savonlinna Opera Festival is one of the most radiant and internationally significant events in the Finnish summer calendar – the jewel in the crown. Come and enjoy quality opera in a unique atmosphere with astounding acoustics.