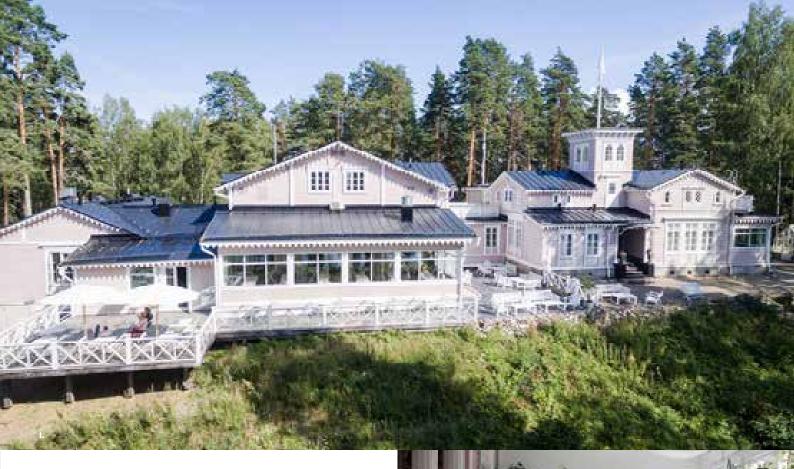

#### Hotel Punkaharju

Hotel Punkaharju welcomes you to the heart of nature, its tranquility and beauty – to the top of Punkaharju ridge, one of Finland's national landscapes. Hotel Punkaharju is the oldest guesthouse still open in Finland, originally a forest ranger's lodge with rooms for the travellers from 1845. The lovely building has been totally renowed for tempting guests with its fascinating history, delicious wild food, individual rooms – and the good-natured ghosts of voyagers who have come to admire Punkaharju since the 18th century.

Hotel boasts 11 unique rooms and 12 forest cabins, renovated in 2016. Charming Villa Tsarina accommodates guests in 9 unique rooms in summer 2020.

1. A charming main building stands proudly in stunning pine forest scenery.
2. A restaurant with a lake view invites guests to culinary joys bringing nature to the plates.
3. Gastronomy of hotel Punkaharju is based on a passion to wild ingredients from local nature and producers.
4. Elegant details of interior design invite to relax and enjoy the moments.
5. Saimi Hoyer, a founder and partner of new era of Hotel Punkaharju, is known for her love to Finnish nature and mushrooms.