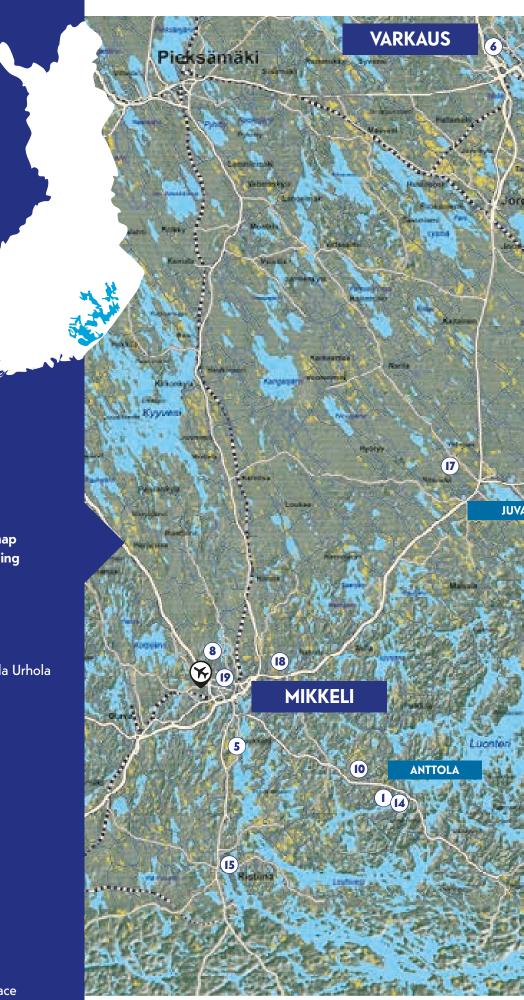

# Come on a unique journey to the Finnish Lakeland and Lake Saimaa

VISIT
SAIMAA

LAKELAND

FINLAND

The companies numbered on the map can be found under the corresponding number in the brochure.

- I. Anttolanhovi Resort
- 2. Hotel Punkaharju
- 3. Hotel & Spa Resort Järvisydän
- 4. Kruunupuisto Health Resort & Villa Urhola
- 5. Kyyhkylä Manor & Hotel
- 6. LakelandGTE
- 7. Lomamokkila B&B and Cottages
- 8. The Trotting Track of Mikkeli
- 9. Okkola Holiday Cottages
- 10. Ollinmäki Winery
- 11. Ralli Holiday Cottages
- 12. Sahanlahti Resort
- 13. SaimaaHoliday Oravi
- 14. Saimaa Cruises with M/S Kuutti
- 15. Saimaa Fishing Travels
- 16. Savonlinna Opera Festival
- 17. TeaHouse of Wehmais
- 18. Tertti Manor
- 19. The Muisti Centre of War and Peace