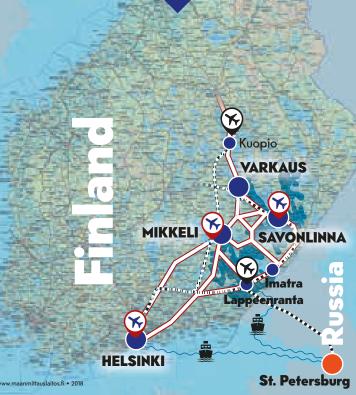

#### **PRODUCT MANUAL**

MIKKELI • SAVONLINNA • VARKAUS

visitsaimaa.fi

The exceptionally beautiful Lake Saimaa area is Finland's oldest tourist destination and its beautiful nature has drawn in visitors since the 19<sup>th</sup> century.

Lake Saimaa, the fourth largest freshwater lake in Europe, offers sparkling pure waters dotted with 14,000 islands – a winding labyrinth filled with breathtaking scenery and the purest nature.

# How to get there?

By plane
Mikkeli Airport
Savonlinna Airport Kuopio Airport Lappeenranta Airport www.airlink.fi www.ryanair.com www.finnair.com

Helsinki-Savonlinna 4 hours Helsinki-Varkaus 4 hours Train tickets: www.vr.fi

# Come on a unique journey to the Finnish Lakeland and Lake Saimaa

VISIT
SAIMAA

LAKELAND

FINLAND

The companies numbered on the map can be found under the corresponding number in the brochure.

- I. Anttolanhovi Resort
- 2. Hotel Punkaharju
- 3. Hotel & Spa Resort Järvisydän
- 4. Kruunupuisto Health Resort & Villa Urhola
- 5. Kyyhkylä Manor & Hotel
- 6. LakelandGTE
- 7. Lomamokkila B&B and Cottages
- 8. The Trotting Track of Mikkeli
- 9. Okkola Holiday Cottages
- 10. Ollinmäki Winery
- 11. Ralli Holiday Cottages
- 12. Sahanlahti Resort
- 13. SaimaaHoliday Oravi
- 14. Saimaa Cruises with M/S Kuutti
- 15. Saimaa Fishing Travels
- 16. Savonlinna Opera Festival
- 17. TeaHouse of Wehmais
- 18. Tertti Manor
- 19. The Muisti Centre of War and Peace