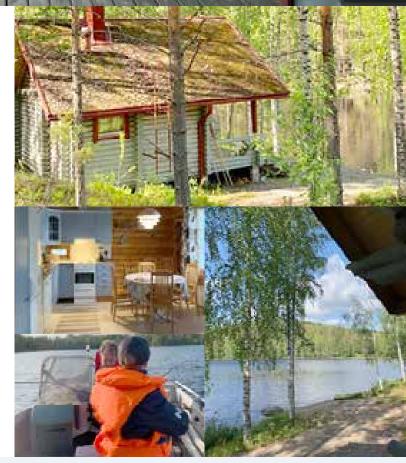

#### Hotel Punkaharju

Hotel Punkaharju welcomes you to the heart of nature, its tranquility and beauty – to the top of Punkaharju ridge, one of Finland's national landscapes. Hotel Punkaharju is the oldest guesthouse still open in Finland, originally a forest ranger's lodge with rooms for the travellers from 1845. The lovely building has been totally renowed for tempting guests with its fascinating history, delicious wild food, individual rooms – and the good-natured ghosts of voyagers who have come to admire Punkaharju since the 18th century.

Hotel boasts 11 unique rooms and 12 forest cabins, renovated in 2016. Charming Villa Tsarina accommodates guests in 9 unique rooms in summer 2020.

1. A charming main building stands proudly in stunning pine forest scenery.
2. A restaurant with a lake view invites guests to culinary joys bringing nature to the plates.
3. Gastronomy of hotel Punkaharju is based on a passion to wild ingredients from local nature and producers.
4. Elegant details of interior design invite to relax and enjoy the moments.
5. Saimi Hoyer, a founder and partner of new era of Hotel Punkaharju, is known for her love to Finnish nature and mushrooms.