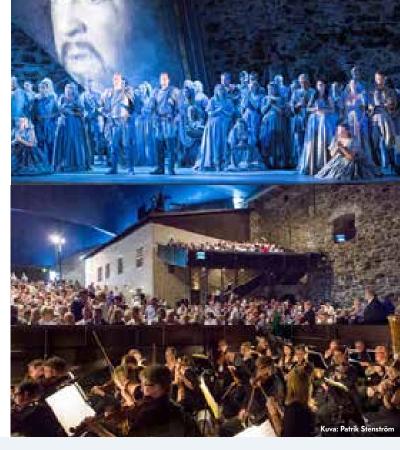

#### **Culture &** Nature

Come and experience a unique opera experience at the Savonlinna Opera Festival! Opera performances take place in the medieval Olavinlinna castle, with a great atmosphere created by excellent sound reproduction, beautiful lighting and amazing sets, with the opera and all the emotions it inspires in the starring role.

# Savonlinna Opera Festival

Located in a mediaeval castle surrounded by clear lakes, offering four weeks of grand emotions and human destinies, the Savonlinna Opera Festival is one of the most radiant and internationally significant events in the Finnish summer calendar – the jewel in the crown. Come and enjoy quality opera in a unique atmosphere with astounding acoustics.