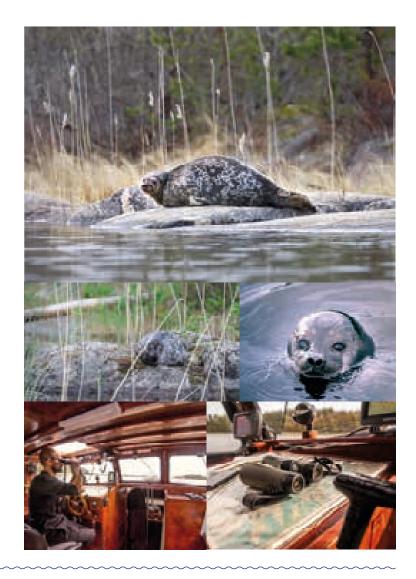

#### Take a canoe on the lake, discover river landscapes, & visit rock paintings

The diverse waters of Lake Saimaa offer unforgettable experiences on and around the water and peace and quiet through varying natural surroundings. The Lake Saimaa area is known as Lakeland Finland - water is everywhere. These waters are also home to Saimaa ringed seals and ospreys. With a little luck, a seal may come out to your canoe and greet you.

# On the trail of the Saimaa ringed seal

Giving Saimaa another one of its unique aspects, is the endangered Saimaa ringed seal – one of the rarest seals in the world, with only around 400 of them surviving today. These curious animals may wave to you from a rock on a sunny spring day or swim by a boat to greet you. Guided Seal Safaris are popular with locals and visitors alike, but are always delivered with minimum disruption to these magnificent animals and their young. You are most likely to spot them in the springtime when they dry their fur in the sunshine.